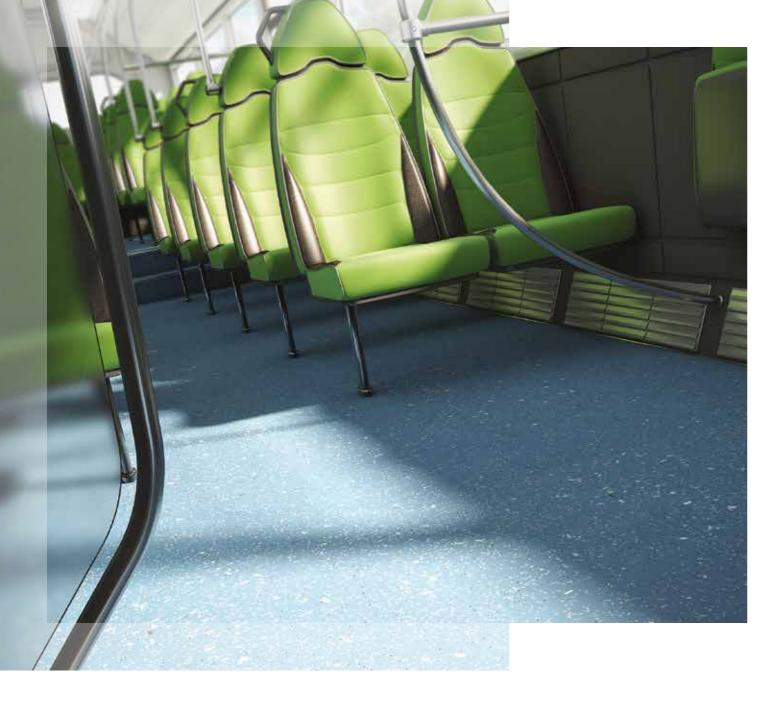

## step®

Surestep Original safety flooring offers a fresh alternative to conventional safety flooring with an improved cleaner aesthetic.

Surestep provides proven design and functionality, with a wide range of colours and slip resistant designs ideal for bus and coach flooring.

## surestep<sup>®</sup>

Shown above is only a selection of designs and colourways available. To view the full range please visit www.forbo-flooring.com/bus