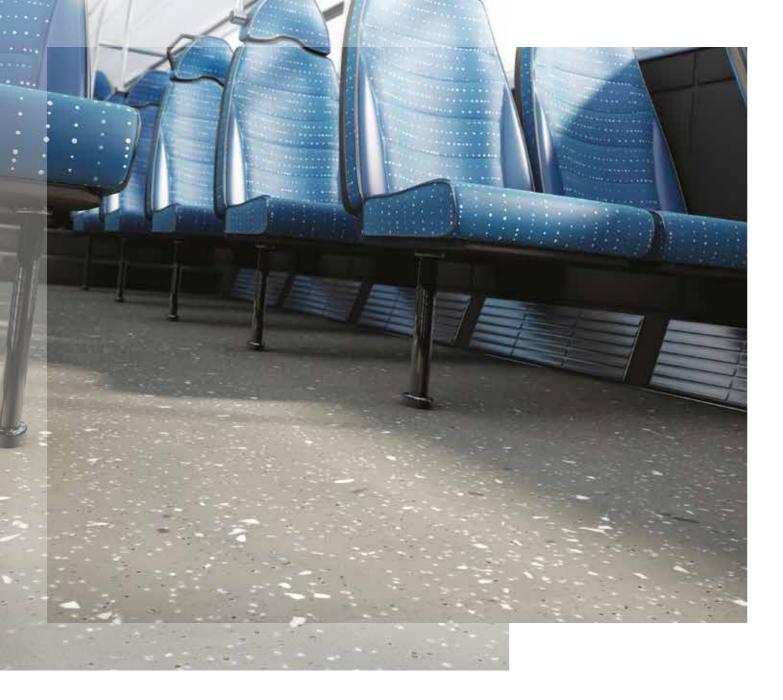

## step®

Safestep R11 safety flooring is specifically designed to match the areas where a high level of slip resistance is needed where there is increased slip risk. All items are colour co-ordinated with the R12 range.

Safestep R12 safety flooring range is a high slip resistant R12 rated floor covering ensuring slip resistance under the most extreme conditions.

Guaranteed lifetime slip resistant performance, created with slip resistant particles throughout the wear layer.