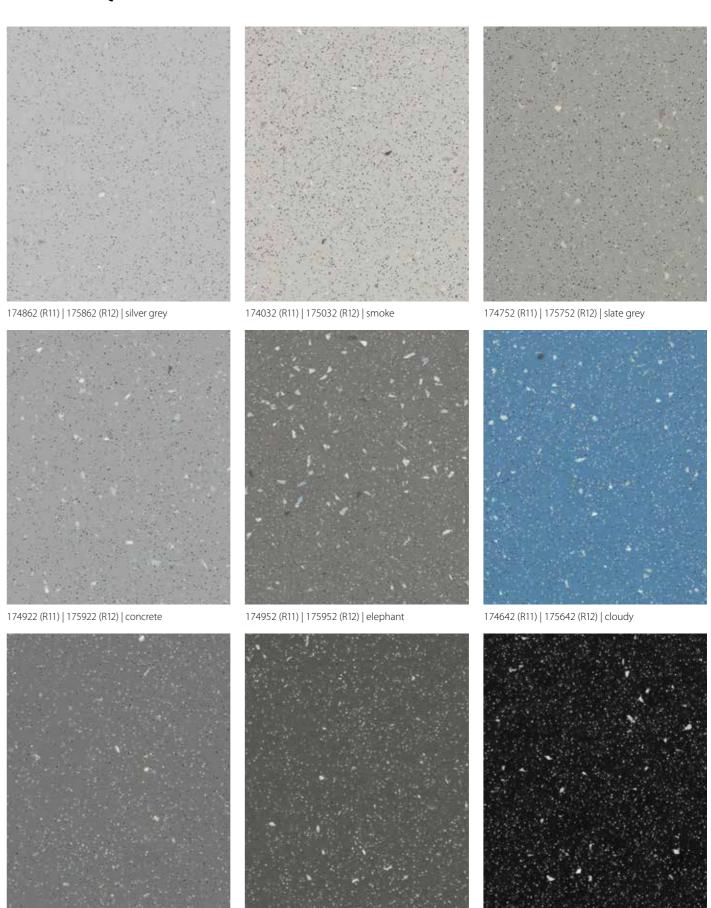

## step®

Safestep R11 safety flooring is specifically designed to match the areas where a high level of slip resistance is needed where there is increased slip risk. All items are colour co-ordinated with the R12 range.

Safestep R12 safety flooring range is a high slip resistant R12 rated floor covering ensuring slip resistance under the most extreme conditions.

Guaranteed lifetime slip resistant performance, created with slip resistant particles throughout the wear layer.

The 9-soil hiding colours are designed to suit their application in light industrial areas. Each item is colour matched with our Safestep R11 range.

## $\textbf{safestep}^{\text{\tiny 8}}$

174092 (R11) | 175092 (R12) | granite

174592 (R11) | 175592 (R12) | lava

06.2020

174992 (R11) | 175992 (R12) | charcoal